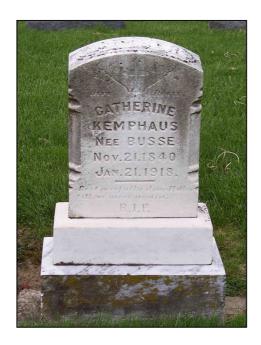

## Aged Woman Resident Dead

Funeral services for Mrs. Katherine Kemphaus, widow of the late Alex Kemphaus, who died Monday at her home 16th and May streets. Covington, were held Wednesday at St. Augustine Church, Covington. The mass was read by her nephew. Rev. Herman Busse.

Mrs. Kemphaus was born at Goldenstedt Ampt Vachta, Gross herzogthum Oldenburg, Germany. She came to Covington in 1848 and has lived here ever since, being one of the oldest residents of the city. She is survived by five children, Mrs. Anna Mohr, Mrs. Elizabeth Meier, John Kemphaus, Joe Kemphaus, now a member of the Covington Fire Department, and Alex Kemphaus Jr.