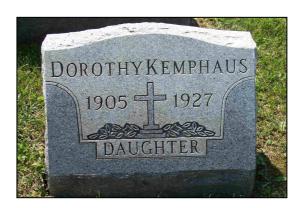

## Kentucky Post - February 19, 1927

KEMPHAUS—Dorothy, beloved daughter of Mr. and Mrs. Joseph Kemphaus (use Koehne), Friday. Feb. 18, 1927, at the residence, 1542 St. Clair-st. Cowington, Ky, aged 21 years. Funeral Tuesday. Feb. 22, at 7 a. m. from the late residence. Requiem high mass at 7:30 a. m. at St. Augustine Church. Interment in Mother of God. Cemetery.