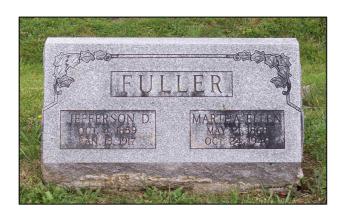

## FULLER.

Mr. Jefferson Fuller, a faimer of the Old Union neighborhood, aged fifty-seven, died at his home Saturday afternoon, after a long illness. He is survived by his widow, Mrs. Martha Fuller, five sons, William, Thomas, Robert, James and Alvin Fuller, and one daughter, Mrs. Clarence Blackerby. The funeral was held at Old Union church at 10:30 o'clock Sunday morning, and the burial followed in the Paris Cemetery.