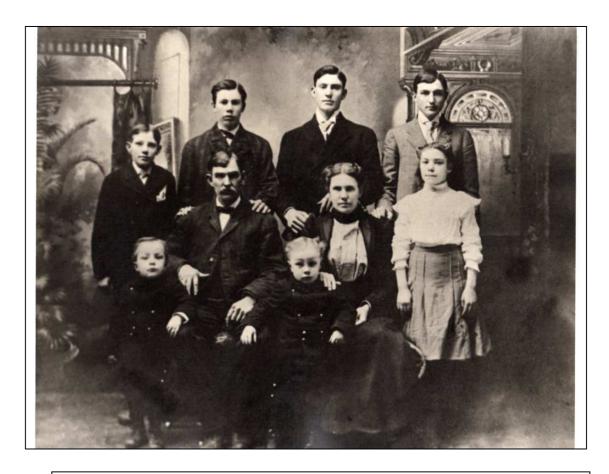

Back row I to r: James Dean, Robert Victor, William Lee, and Thomas Jefferson (Granddaddy) Seated: Jefferson Davis Fuller and Martha Ellen (Sears) Fuller Standing: Alvin and Albert (Twins) and Elizabeth (Aunt Lizzie)