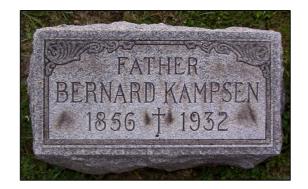

## Kentucky Post – March 23, 1932

Kentucky Post – March 24, 1932

| KAMPSEN-Bernard, beloved husband of                            |
|----------------------------------------------------------------|
| Bernadina Kampsen (nee H(rzoz), Tues-                          |
| L day Maron 22, 1934, ago 74 years at                          |
| manufic Postlence, 1846 Euclid-av. Coving-                     |
| ton, Ky. Funeral Monday, March 78,                             |
| at \$ 30 a. m., from the late residence.                       |
| Solemn requiem high mass at St. Au-                            |
| Sustine Church at 9 a. m. Interment<br>Mother of God Cemetery. |
| - and of and complety.                                         |