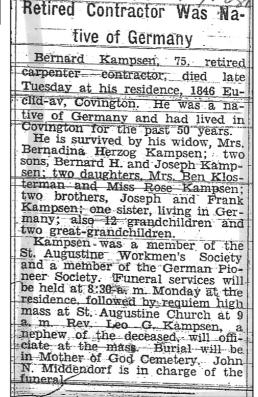

## Kentucky Post – March 23, 1932

Kentucky Post – March 24, 1932

| KAMPSEN-Bernard, beloved husband of                            |
|----------------------------------------------------------------|
| Bernadina Kampsen (nee H(rzoz), Tues-                          |
| L day Maron 22, 1934, ago 74 years at                          |
| manufic Postlence, 1846 Euclid-av. Coving-                     |
| ton, Ky. Funeral Monday, March 78,                             |
| at \$ 30 a. m., from the late residence.                       |
| Solemn requiem high mass at St. Au-                            |
| Sustine Church at 9 a. m. Interment<br>Mother of God Cemetery. |
| - and of and complety.                                         |