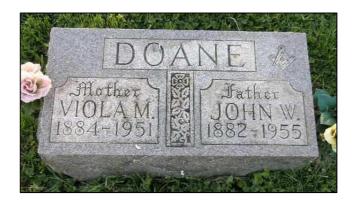

## Mrs. Viola Doane Services will be held at 2 p. m Wednesday at the Chambers & Grubbs funeral home, Florence, for Mrs. Viola Doane, Union, who died Monday at St. Elizabeth Hospital, Burial will be in Rice Cemetery, Union. Mrs. Doane, who was 66, was a native of Harrison county and had lived in Boone county for 35 She leaves her husband, J. W. Doane: five daughters, Mrs. Clifford Fisk, Covington; Mrs. John Points, Erlanger; Mrs. Preston Hedges, Union; Mrs. J. W. Collett, Covington, and Miss Lucille Doane, Union; four sons, W. C Doane, Frankfort, and Raymond, Robert and Russell Doane, all of Union; two brothers, W. H. and Orie Rose, both of Cynthiana; 11 grandchildren and a greatgrandchild. Friends may call at the rotteral home after 2 p. m. Tuesday,